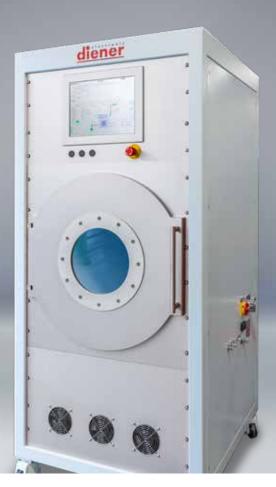

# Tetra 320R

### **DIMENSIONS**

870 mm x 1910 mm x 1400 mm (WxHxD)

#### **VACUUM CHAMBER**

Aluminium, round, hinged door

Ø 640 mm, D 1000 mm Depths of max. 3 m possible